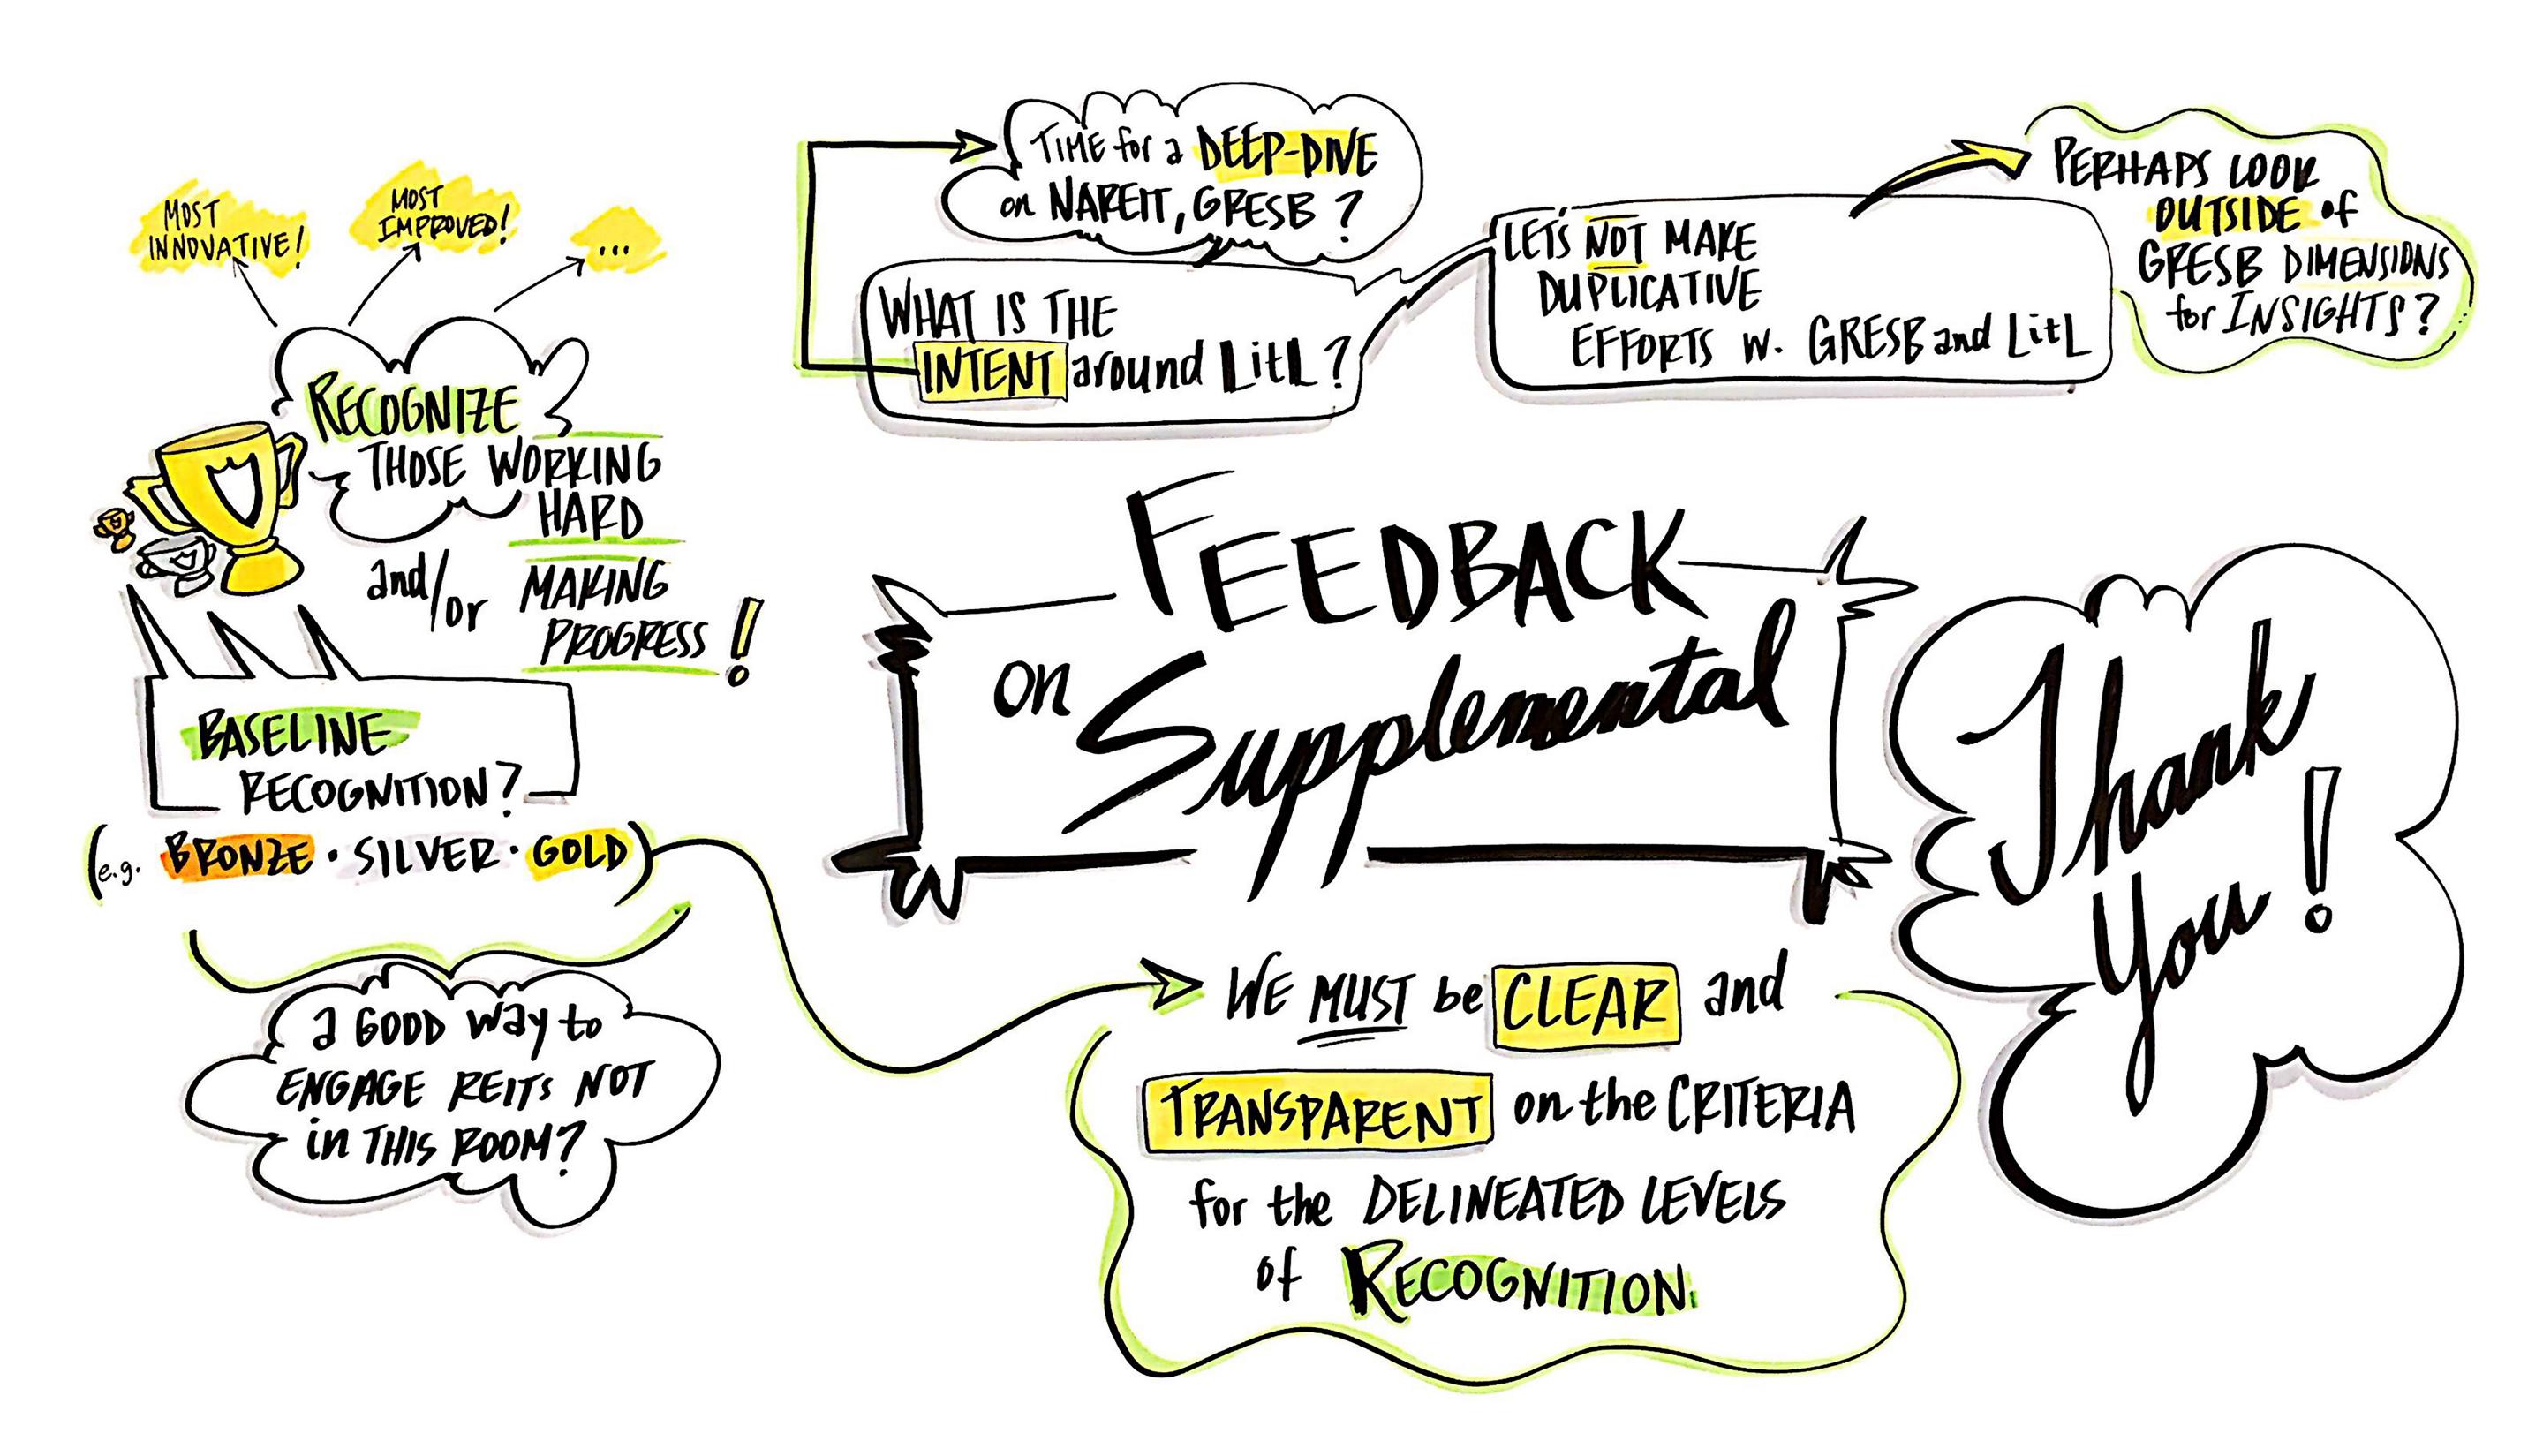

# **Working Forum**

real Joundations Leader in the Light Award Feedback: Polling Questions

Leader in the Light award scoring is based on 70% GRESB scoring and 30% supplemental questions. Do you think this is the right ratio?

### Supplemental Questions for LItL Awards

- Q1 Define the key financial performance indicators that your company uses for measuring the success of its sustainability strategy. In addition, you can also provide a link to your organization's website where a description is available. (maximum 200 words) 15% (15 points out of 100 points for supplemental questions scoring)
- Q2 Energy Efficiency: Enter information for the projects, that best describe the implementation of energy efficiency measures in your portfolio: 30% (30 points out of 100 points for supplemental questions scoring)
- Q3 Water efficiency: Enter information for the projects that best describe the implementation of water efficiency measures in your portfolio: 30% (30 points out of 100 points for supplemental questions scoring)
- Q4 Renewable Energy: Enter information for the projects that best describe the implementation of renewable energy measures in your portfolio: 10% (10 points out of 100 points for supplemental questions scoring)
- Q5 Waste management: Enter information for the projects that best describe the implementation of waste management measures in your portfolio: 15% (15 points out of 100 points for supplemental questions scoring)

Should supplemental questions stay the same for the competition?

There are 8-10 winners. One for each sector or award level participant. Should the awards be given to the top performer in each sector as it currently is?

Should all participants be scored and given an award level, such as bronze, silver, gold and platinum?