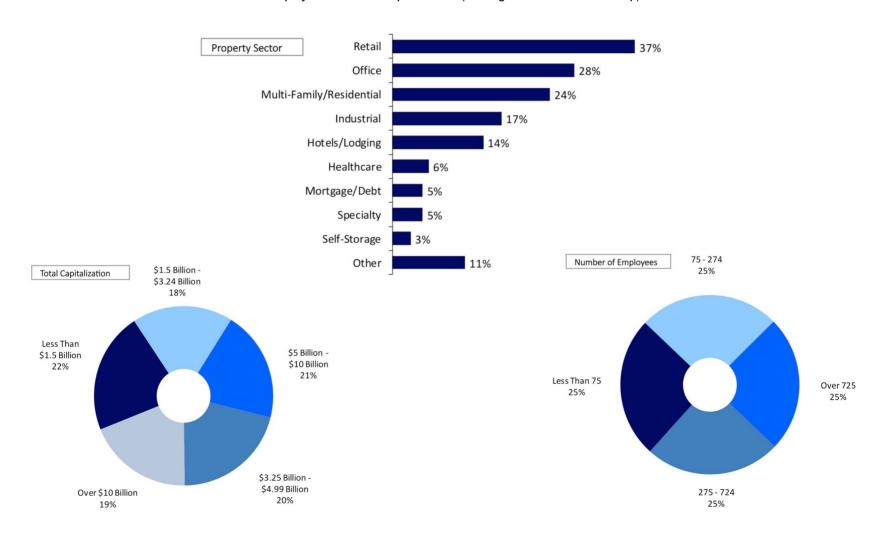

# **Participant Demographics**

The charts below illustrate the composition of this year's participants by property sector classification and company size, as defined by both number of full-time employees and total capitalization (moving clockwise from the top).